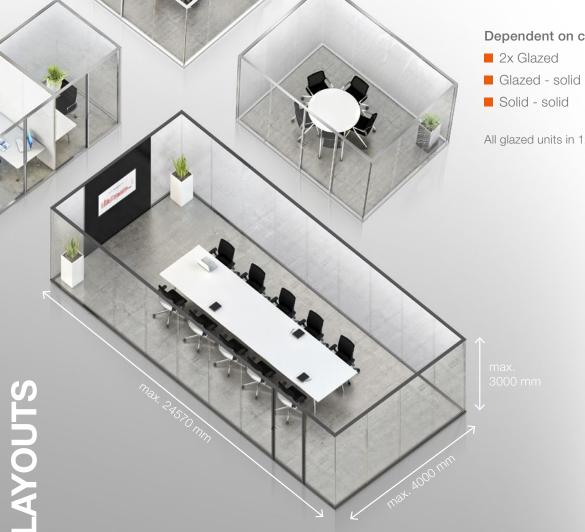

# Configuration examples

Configuration by way of illustration. Different configurations available on request.

#### Dependent on configuration:

All glazed units in 12 mm thickness.