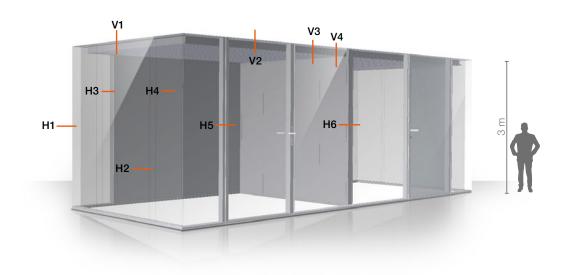

tem
- Contour mood-light RGB with remote control

Operation via remote control with 4 buttons. Not suitable for smartphone and/or tablet.

### Premium control

Consisting of the Standard control package plus:

- Media Walls: + Touch screen
  - **Optional:**
  - Clickshare
  - Climate Ceiling System

Operation with Control4 via remote control, tablet, smartphone and/or touch screen.

# Living Options

- Whiteboards
- Sound Absorption Panels
- Sound Absorption Walls
- Media Walls
- Sound Panels
- Dynamic Lighting

#### Table lighting

- Sprinkler system
- Ventilation
- Cool ceiling





# Configuration examples

Configuration by way of illustration. Different configurations available on request.

#### Dependent on configuration:

All glazed units in 12 mm thickness.



# Technical drawings







Ð

.

I