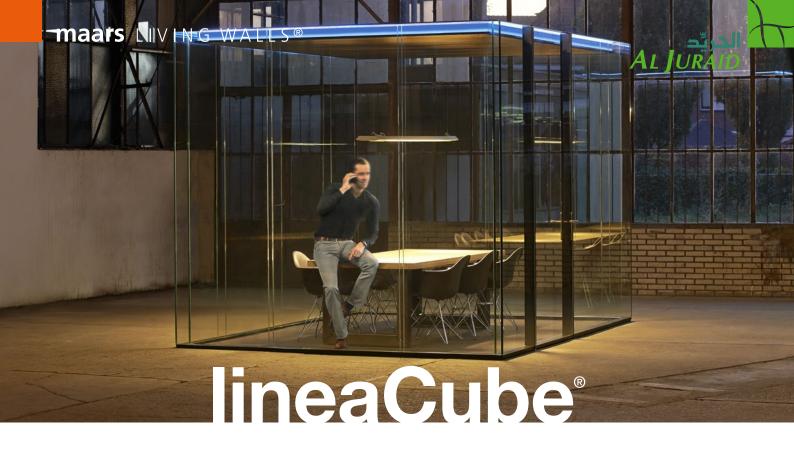

LineaCube is an autonomous space with a unique and self-supporting, double flush glazed construction with patented, invisible glass connections. Ventilation, extremely good acoustic insulation and absorption, power, data, audio and lighting are integrated into the suspended ceiling.

# Stability

Strength, stability and applicability tested for the possible load situations of the lineaCube product;

- Wind pressure and wind suction for an indoor configuration
- A crowd pressing against the glass wall
- The impact of a 'marble sling test'