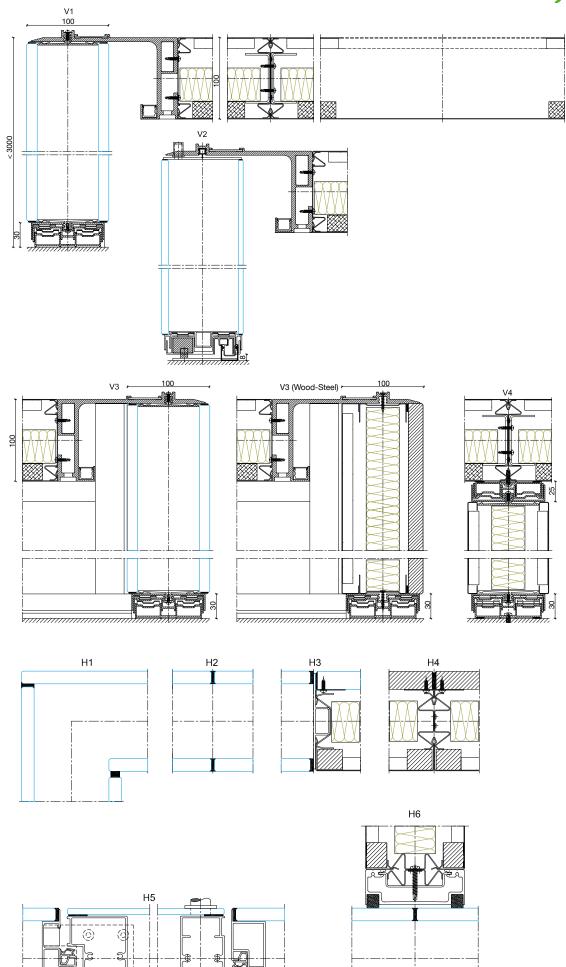

- Contour mood-light RGB with remote control

Operation via remote control with 4 buttons. Not suitable for smartphone and/or tablet.

### Premium control

Consisting of the Standard control package plus:

- Media Walls: + Touch screen
  - **Optional:**
  - Clickshare
  - Climate Ceiling System

Operation with Control4 via remote control, tablet, smartphone and/or touch screen.

# Living Options

- Whiteboards
- Sound Absorption Panels
- Sound Absorption Walls
- Media Walls
- Sound Panels
- Dynamic Lighting

#### Table lighting

- Sprinkler system
- Ventilation
- Cool ceiling





# Configuration examples

Configuration by way of illustration. Different configurations available on request.

#### Dependent on configuration:

All glazed units in 12 mm thickness.



# Technical drawings







Ð

.

I