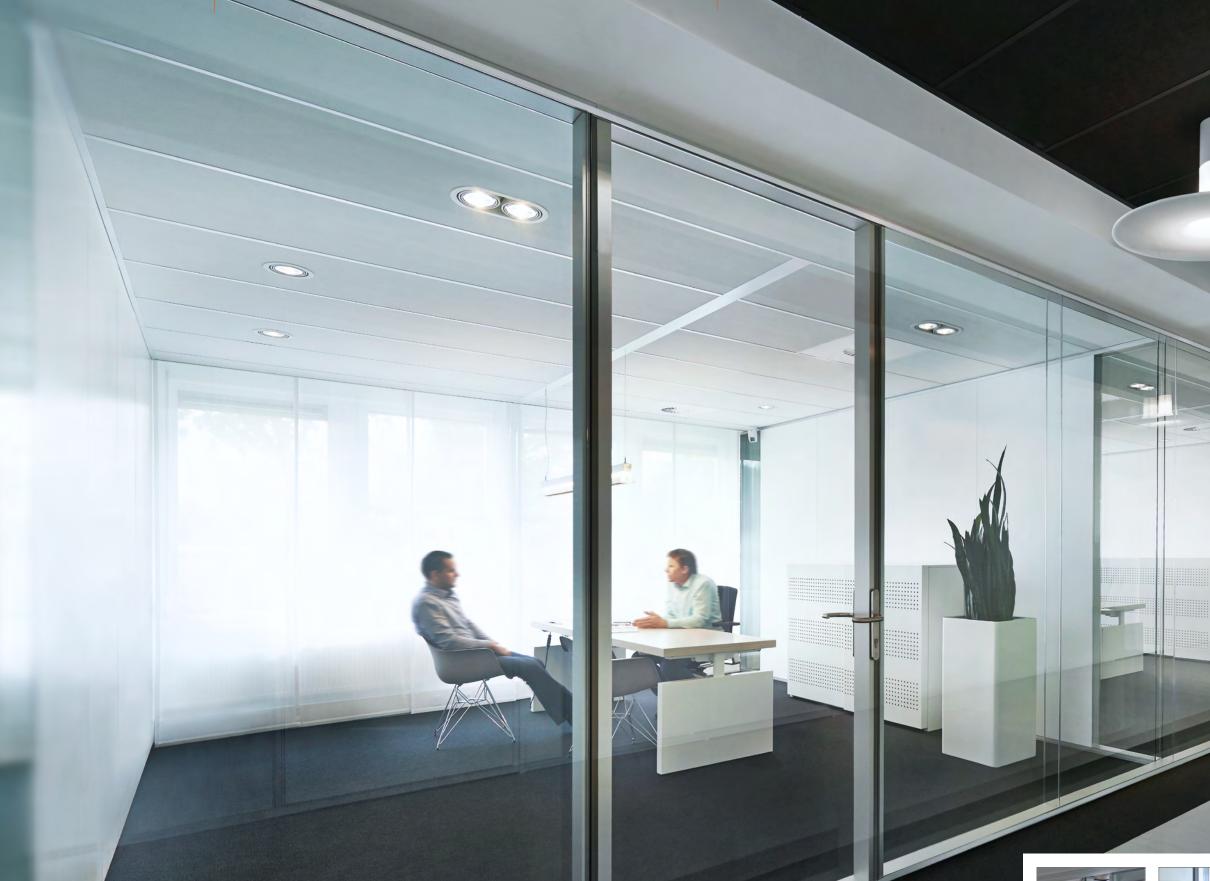

### A new level of transparency

In the transparent lalinea office, you feel like there are no boundaries, thanks to the barely visible line between the rooms and the corridors. At the same time, the high acoustical performance of the lalinea system wall - which can be up to 48dB - enables you to focus on your work.

#### Unlimited combinations

The lalinea glazed walls can be combined with the slim, solid Maars walls, made from materials such as steel, wood, veneer, fabric and leather. We can offer seamless connection in every possible combination. Our powder coating installation enables us to provide steel panels and sections in any colour. Also wood, veneer, fabric and leather are available in many different colours.