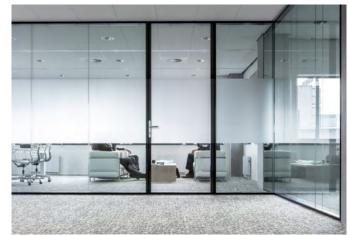

### A new level of transparency

In the transparent lalinea office, you feel like there are no boundaries, thanks to the barely visible line between the rooms and the corridors. At the same time, the high acoustical performance of the lalinea system wall - which can be up to 48dB - enables you to focus on your work.

#### Unlimited combinations

The lalinea glazed walls can be combined with the slim, solid Maars walls, made from materials such as steel, wood, veneer, fabric and leather. We can offer seamless connection in every possible combination. Our powder coating installation enables us to provide steel panels and sections in any colour. Also wood, veneer, fabric and leather are available in many different colours.