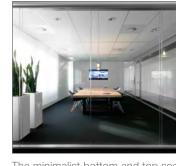

Uniquely narrow lock. The minimalist bottom and top sections Lowest floor and ceiling sections in the

Fully glazed

Flush glazing.

create a continuous line.

Newtonweg 1, PO Box 1000 3840 BA Harderwijk The Netherlands