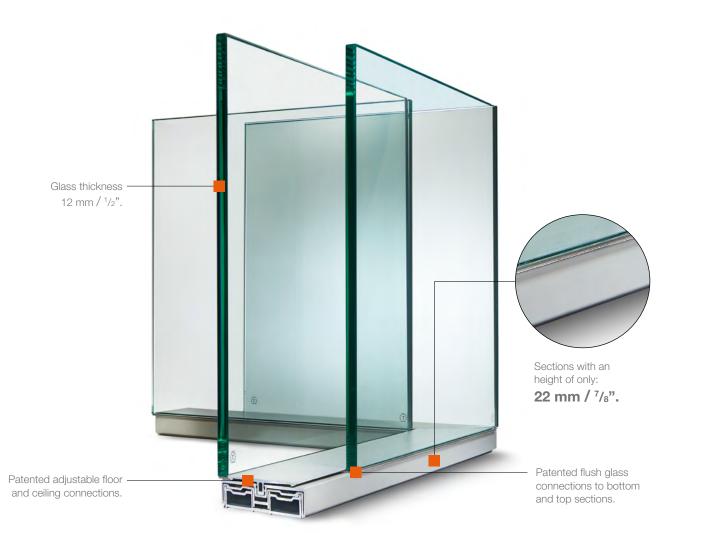

The top and bottom profiles are the lowest in the world, only  $22 \text{ mm} / \frac{7}{8}$ " high with a tolerance range of  $\pm 13 \text{ mm} / \frac{1}{2}$ ". The patented adjustable floor and ceiling connections are unique as well. The sections are available in (brushed) anodised aluminium or with a powder coating in any desired colour.