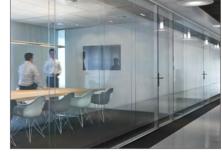

### A new level of transparency

In the transparent lalinea office, you feel like there are no boundaries, thanks to the barely visible line between the rooms and the corridors. At the same time, the high acoustical performance of the lalinea system wall - which can be up to 48dB - enables you to focus on your work.

# lalinea welcome to the next level

"I play with space like no other wall. I define rooms in a new way, with minimal lines and maximum transparency. This enables me to give you spatial freedom."

Continuous innovation is what Maars Living Walls is known for. With lalinea, Maars has achieved a new level of refinement and technical perfection. Ialinea was developed in collaboration with a leading international architectural firm with minimalist design as the starting principle, and was designed for the upper end of the market. This unique wall was realised through the application of newly developed techniques. The extremely slim, continuous lines of the top and bottom sections, the patented flush glass connections and the absence of vertical sections make the aesthetics of lalinea unique. The maximum transparency creates an unparalleled sense of freedom and space.