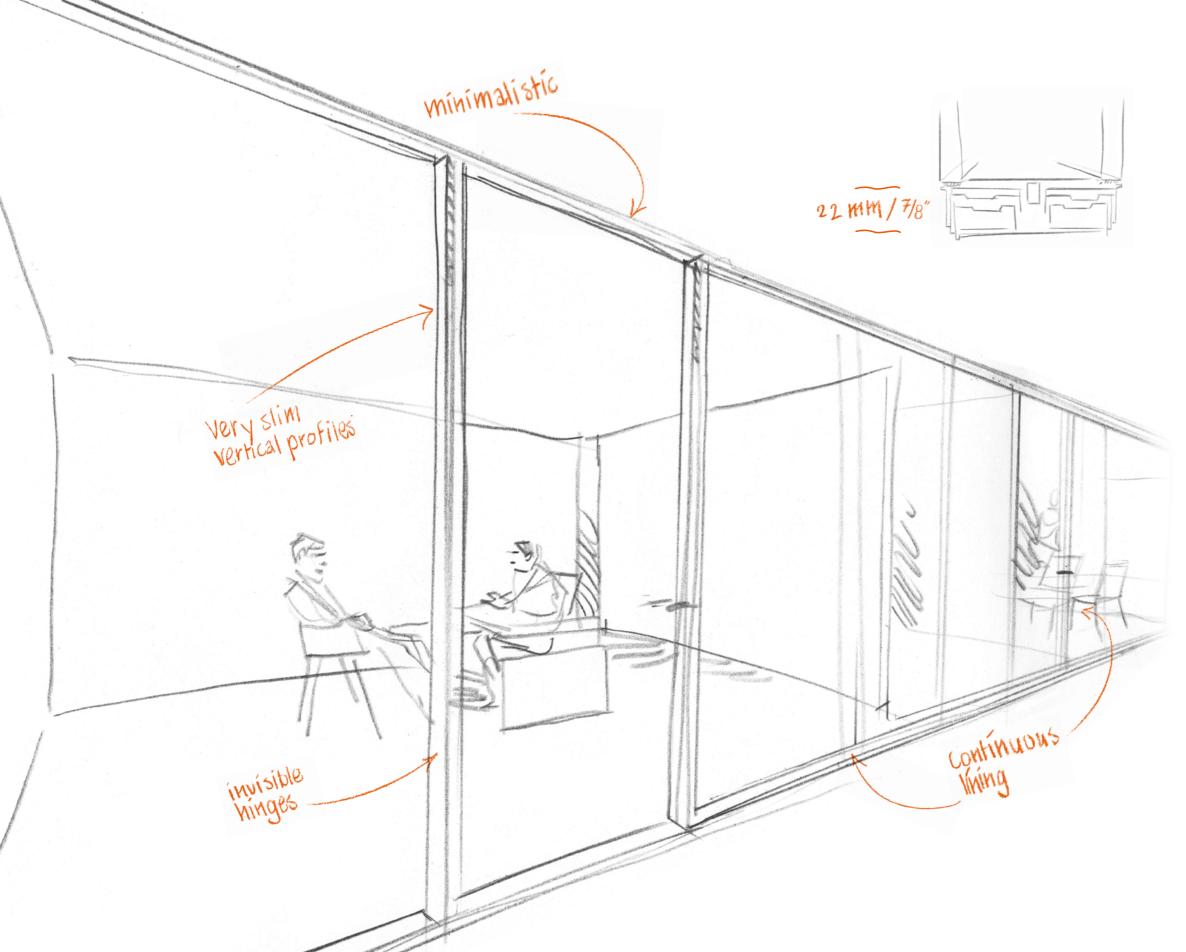

The top and bottom profiles are the lowest in the world, only  $22 \text{ mm} / \frac{7}{8}$ " high with a tolerance range of  $\pm 13 \text{ mm} / \frac{1}{2}$ ". The patented adjustable floor and ceiling connections are unique as well. The sections are available in (brushed) anodised aluminium or with a powder coating in any desired colour.

# A new freedom in design

"I combine minimalist art with high tech. Allow yourself to be inspired by my aesthetics and discover the new design freedom that my technology offers you."

lalinea means a revolution in every aspect. The double glazed wall is only connected at the horizontal ends, creating a continuous glass wall with subtle joints. A glazed wall that even continues into the door modules, allowing the doors to be flush with the glass wall. In other words, lalinea does not have traditional door sections. The top and bottom sections, which are only 22 mm / 7/8" high, continue on in the doors. The invisible hinges and the new, exceptionally slim lock allows for the thinnest door sections. The unique pivot construction has been tested for more than 100,000 cycles. The automatic threshold is adjustable. In corners, the glazed walls can be connected without any sections.

Uniquely narrow lock. The minimalist bottom and top sections Lowest floor and ceiling sections in the

Fully glazed

Flush glazing.

create a continuous line.

Newtonweg 1, PO Box 1000 3840 BA Harderwijk The Netherlands