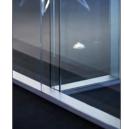

The top and bottom profiles are the lowest in the world, only  $22 \text{ mm} / \frac{7}{8}$ " high with a tolerance range of  $\pm 13 \text{ mm} / \frac{1}{2}$ ". The patented adjustable floor and ceiling connections are unique as well. The sections are available in (brushed) anodised aluminium or with a powder coating in any desired colour.

# A new freedom in design

"I combine minimalist art with high tech. Allow yourself to be inspired by my aesthetics and discover the new design freedom that my technology offers you."

lalinea means a revolution in every aspect. The double glazed wall is only connected at the horizontal ends, creating a continuous glass wall with subtle joints. A glazed wall that even continues into the door modules, allowing the doors to be flush with the glass wall. In other words, lalinea does not have traditional door sections. The top and bottom sections, which are only 22 mm / 7/8" high, continue on in the doors. The invisible hinges and the new, exceptionally slim lock allows for the thinnest door sections. The unique pivot construction has been tested for more than 100,000 cycles. The automatic threshold is adjustable. In corners, the glazed walls can be connected without any sections.