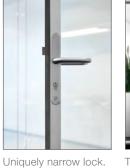

# A new freedom in design

"I combine minimalist art with high tech. Allow yourself to be inspired by my aesthetics and discover the new design freedom that my technology offers you."

lalinea means a revolution in every aspect. The double glazed wall is only connected at the horizontal ends, creating a continuous glass wall with subtle joints. A glazed wall that even continues into the door modules, allowing the doors to be flush with the glass wall. In other words, lalinea does not have traditional door sections. The top and bottom sections, which are only 22 mm / 7/8" high, continue on in the doors. The invisible hinges and the new, exceptionally slim lock allows for the thinnest door sections. The unique pivot construction has been tested for more than 100,000 cycles. The automatic threshold is adjustable. In corners, the glazed walls can be connected without any sections.

Uniquely narrow lock. The minimalist bottom and top sections Lowest floor and ceiling sections in the

Fully glazed

Flush glazing.

create a continuous line.

Newtonweg 1, PO Box 1000 3840 BA Harderwijk The Netherlands