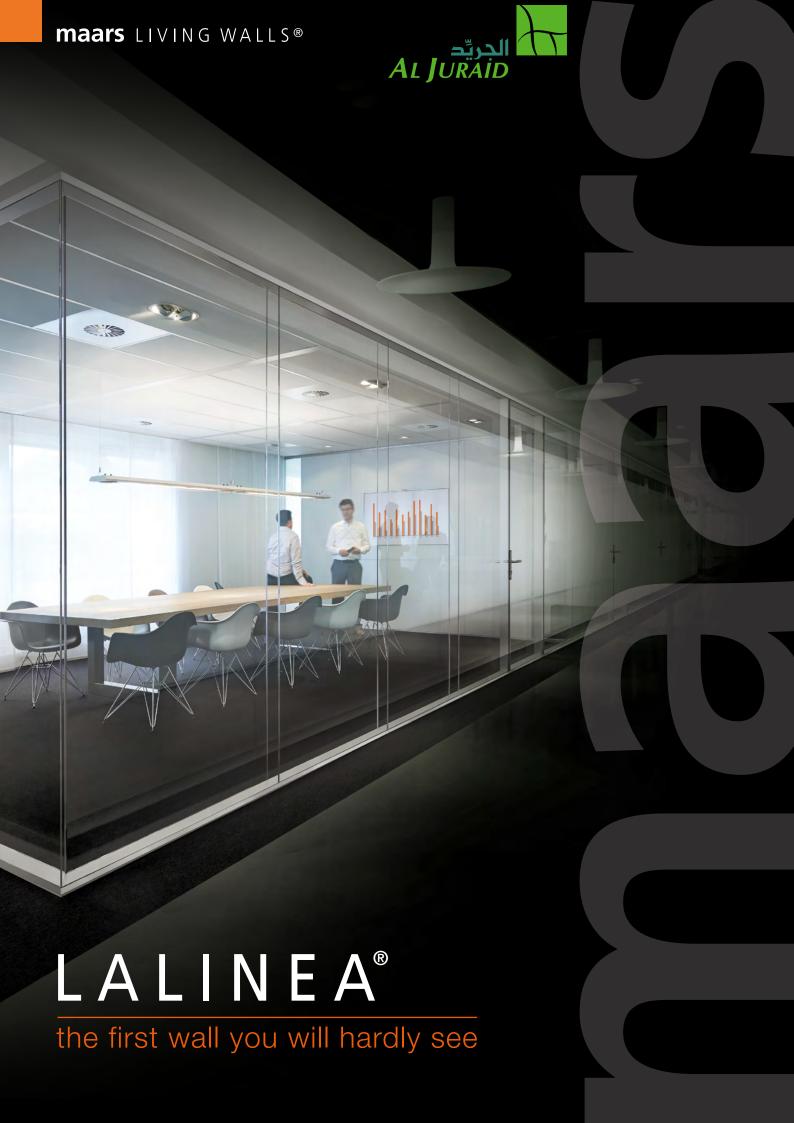

# lalinea welcome to the next level

"I play with space like no other wall. I define rooms in a new way, with minimal lines and maximum transparency. This enables me to give you spatial freedom."

Continuous innovation is what Maars Living Walls is known for. With lalinea, Maars has achieved a new level of refinement and technical perfection. Ialinea was developed in collaboration with a leading international architectural firm with minimalist design as the starting principle, and was designed for the upper end of the market. This unique wall was realised through the application of newly developed techniques. The extremely slim, continuous lines of the top and bottom sections, the patented flush glass connections and the absence of vertical sections make the aesthetics of lalinea unique. The maximum transparency creates an unparalleled sense of freedom and space.

### A new level of transparency

In the transparent lalinea office, you feel like there are no boundaries, thanks to the barely visible line between the rooms and the corridors. At the same time, the high acoustical performance of the lalinea system wall - which can be up to 48dB - enables you to focus on your work.