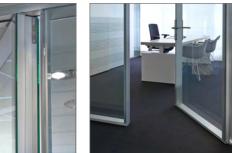

# A new freedom in design

"I combine minimalist art with high tech. Allow yourself to be inspired by my aesthetics and discover the new design freedom that my technology offers you."

lalinea means a revolution in every aspect. The double glazed wall is only connected at the horizontal ends, creating a continuous glass wall with subtle joints. A glazed wall that even continues into the door modules, allowing the doors to be flush with the glass wall. In other words, lalinea does not have traditional door sections. The top and bottom sections, which are only 22 mm / 7/8" high, continue on in the doors. The invisible hinges and the new, exceptionally slim lock allows for the thinnest door sections. The unique pivot construction has been tested for more than 100,000 cycles. The automatic threshold is adjustable. In corners, the glazed walls can be connected without any sections.

Uniquely narrow lock. The minimalist bottom and top sections Lowest floor and ceiling sections in the

Fully glazed

Flush glazing.

create a continuous line.

Newtonweg 1, PO Box 1000 3840 BA Harderwijk The Netherlands