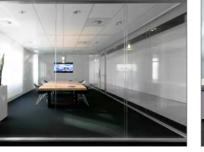

### A new level of transparency

In the transparent lalinea office, you feel like there are no boundaries, thanks to the barely visible line between the rooms and the corridors. At the same time, the high acoustical performance of the lalinea system wall - which can be up to 48dB - enables you to focus on your work.